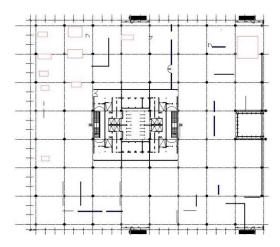

l building area  | 30 000 sq m  |

### **Commercial terms**

| Office space*      | after login * |
|--------------------|---------------|
| Parking            | after login * |
| Service charge*    | after login * |
| Minimum lease term | after login * |
| Availability       | after login * |

\* Asking terms for m<sup>2</sup>/month

### Location

Soseaua Fabrica de Glucoză

Soseaua Fabrica de Glucoză

Map data ©2019

# Available space

7 000 og m

Available office space

1000 og m

Minimum office space



# officefinder.ro

# Standard fit-Out

崇

Air conditioning

Raised floor

Suspended ceiling

Telephone cabling

Computer cabling

Power cabling

Smoke detectors

4

Reception



Security



Fibre optics



Switchboard



Openable windows



Generator



Elevators

# Typical floor plan



# Available space

| Floor | Vacant space        | Availability        |
|-------|---------------------|---------------------|
| 3     | please contact us * | please contact us * |
| 5     | please contact us * | please contact us * |
| Total | after login *       |                     |

# **Public transport**

Metro: M2 Bus: n125, Tram: 16, 36