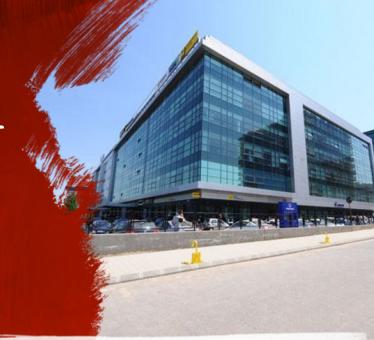

# Upground I - BOB

Bucharest, Sector 2, 6A Dimitrie Pompeiu St.

## **Building information**

| Building status      | Existing     |
|----------------------|--------------|
| Year of construction | 2010         |
| Parking ratio        | 1 / 140 sq m |
| Total building area  | 30 000 sq m  |